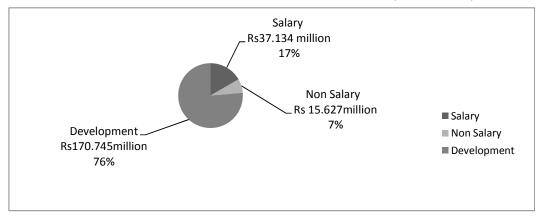

Tehsil Municipal Officer TMA Allai paid Rs 8,000,000 to contractor in the scheme "PCC road Bateela" under Provincial ADP during 2016-17. Payment of Rs 1,320,841 was made for item of work "RRM (1:6)", however stone masonry was not carried out at site. Moreover, PCC was washed away from different patches just after completion of the scheme. Audit concludes that amount drawn without execution of item of work was misappropriated and inferior quality material was used in construction of PCC which resulted in wastage of public money. Pictures at **Annexure-8.** 