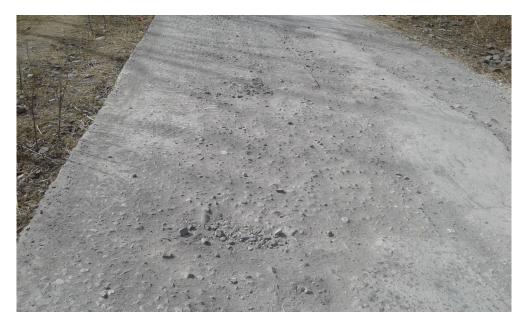

Tehsil Municipal Officer TMA Allai paid Rs 8,000,000 to contractor in the scheme "PCC road Bateela" under Provincial ADP during 2016-17. Payment of Rs 1,320,841 was made for item of work "RRM (1:6)", however stone masonry was not carried out at site. Moreover, PCC was washed away from different patches just after completion of the scheme. Audit concludes that amount drawn without execution of item of work was misappropriated and inferior quality material was used in construction of PCC which resulted in wastage of public money. Pictures at **Annexure-8.** 