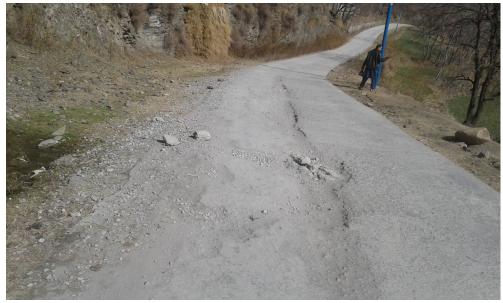

Tehsil Municipal Officer TMA Allai paid Rs 8,000,000 to contractor in the scheme "PCC road Bateela" under Provincial ADP during 2016-17. Payment of Rs 1,320,841 was made for item of work "RRM (1:6)", however stone masonry was not carried out at site. Moreover, PCC was washed away from different patches just after completion of the scheme. Audit concludes that amount drawn without execution of item of work was misappropriated and inferior quality material was used in construction of PCC which resulted in wastage of public money. Pictures at **Annexure-8.** 